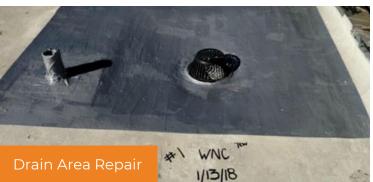

- Our team will reach out to you within 24 hours of contacting our office and schedule a firm date and time to complete your roofing repair\*
- Each repair is identified with Tech's initials, date, and company name for future reference.
- Upon completion, you will receive electronically before-and-after photos, including a detailed invoice of work completed, time spent, and materials used.

### **EXAMPLE REPAIRS**