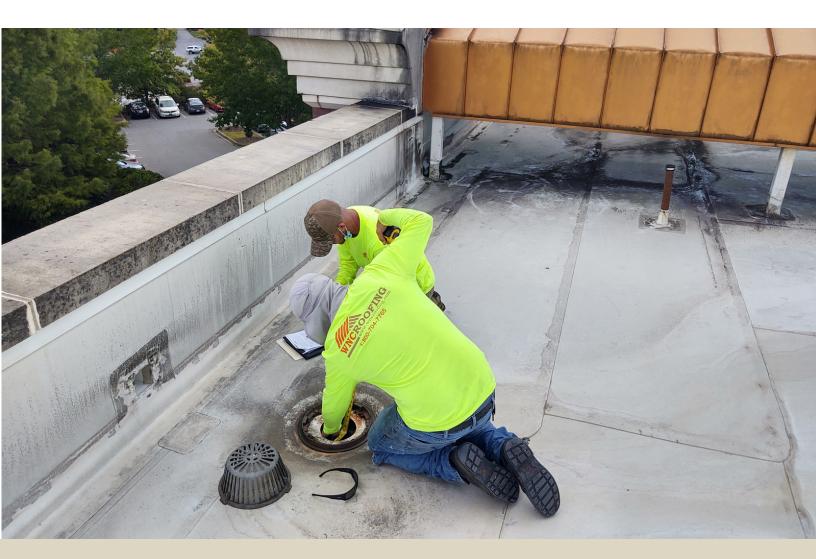

### **EXAMPLE REPAIRS**

\*NC Sales Tax may apply

We will address the most common points of roof failure, which are:

- Penetrations
- Flashings
- Transitions & Terminations
- Tie-ins
- Drains and gutters

If the requested repair is completed before the full work day, a complete roof inspection and additional roof repairs and maintenance will be performed for the remainder of the day.