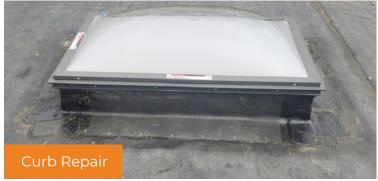

to provide the best and proven solutions for you and your facility. From your very first contact with our professionals, you can expect quality customer & roofing service:

- Our team will reach out to you within 24 hours of contacting our office and schedule a firm date and time to complete your roofing repair\*
- Each repair is identified with Tech's initials, date, and company name for future reference.
- Upon completion, you will receive electronically before-and-after photos, including a detailed invoice of work completed, time spent, and materials used.

\*All appointments are weather dependent. Repairs are unable to be made during inclement weather such as rain and snow. In the event of poor weather, the office will be in touch with you to reschedule.



### **EXAMPLE REPAIRS**









### **REPAIR COST:**

WNC Roofing's cost includes two skilled Commercial Roof Technicians, equipment, materials, and all insurances needed to complete the repair.

We charge \$75 per man-hour plus material. The average cost is \$1,450 to \$1,950\* per day.

\*NC Sales Tax may apply

We will address the most common points of roof failure, which are:

- Penetrations
- Flashings
- Transitions & Terminations
- Tie-ins
- Drains and gutters

If the requested repair is completed before the full work day, a complete roof inspection and additional roof repairs and maintenance will be performed for the remainder of the day.

Thank you for choosing us to be your Commercial Roof Resource.