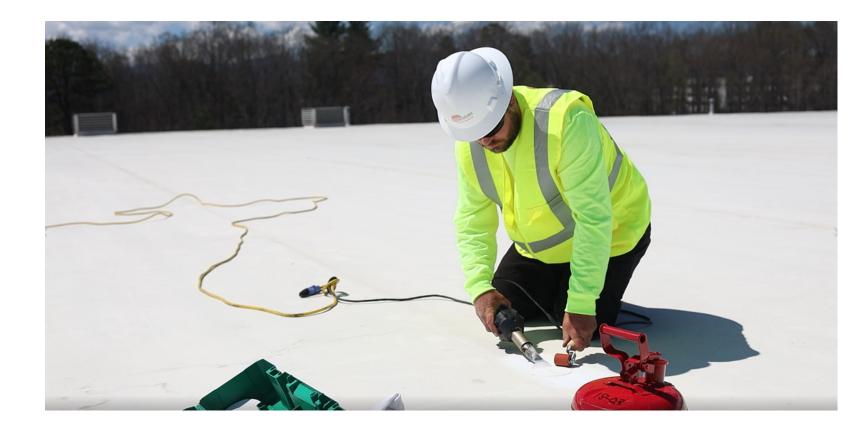

## INSPECT - SERVICE - MAINTAIN

All commercial roofs require regular maintenance to keep your roofing system performing at its best and to avoid any damage that may be caused by natural or human interaction. Just like changing the oil in your vehicle, routine maintenance is a set schedule that allows you to plan and budget on a quarterly, biannually, or annual basis to avoid expensive roof issues.

### **Quarterly**

- 4 Services a Year (Winter, Spring, Summer, Fall)
- Two Roof Technicians
- Inspection of roof seams, penetrations, and fields for potential issues
- Cleaning of debris and dirt from the roof
- Cleaning of drains/ gutters

- Repair of any minor roof issues with the required material
- Report of the work performed with images and list of any deficiencies