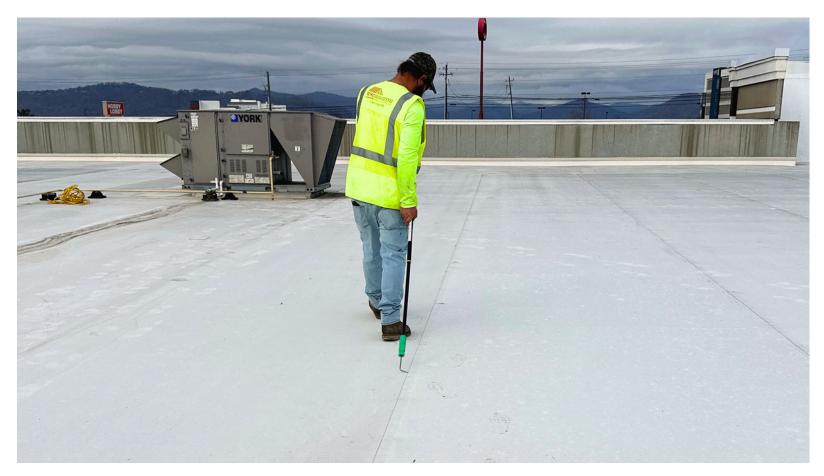

## INSPECT - SERVICE - MAINTAIN

All commercial roofs require regular maintenance to keep your roofing system performing at its best and to avoid any damage that may be caused by natural or human interaction. Just like changing the oil in your vehicle, routine maintenance is a set schedule that allows you to plan and budget on a quarterly, biannually, or annual basis to avoid expensive roof issues.

### **Quarterly**

- 4 Services a Year (Winter, Spring, Summer, Fall)
- Two Roof Technicians
- Inspection of roof seams, penetrations, and fields for potential issues
- Cleaning of debris and dirt from the roof
- Cleaning of drains/ gutters

- Repair of any minor roof issues with the required material
- Report of the work performed with images and list of any deficiencies